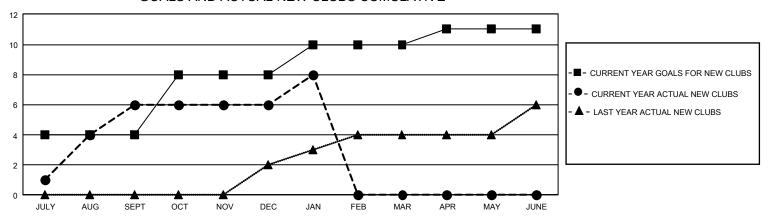

## GMT Constitutional Area 5 - E, Group P

REPORT DOES NOT INCLUDE CLUBS IN UNDISTRICTED AREAS.

| Clubs                 |               |           |               | Members               |                          |                         |                                                    |
|-----------------------|---------------|-----------|---------------|-----------------------|--------------------------|-------------------------|----------------------------------------------------|
| RESULTS FOR 2021-2022 |               |           |               | RESULTS FOR 2021-2022 |                          |                         |                                                    |
| QUARTER               | NEW CLUB GOAL | NEW CLUBS | DROPPED CLUBS | QUARTER ME            | EMBER GROWTH NET<br>GOAL | MEMBER GROWTH<br>ACTUAL | DROPPED MEMBERS<br>ACTUAL (including<br>transfers) |
| JULY/AUG/SEPT         | 12            | 6         | 1             | JULY/AUG/SEPT         | 130                      | 266                     | 115                                                |
| OCT/NOV/DEC           | 12            | 0         | 2             | OCT/NOV/DEC           | 155                      | 128                     | 363                                                |
| JAN/FEB/MAR           | 6             | 2         | 1             | JAN/FEB/MAR           | 95                       | 140                     | 52                                                 |
| APR/MAY/JUNE          | 3             | 0         | 0             | APR/MAY/JUNE          | 75                       | 0                       | 0                                                  |

## GOALS AND ACTUAL NEW CLUBS CUMULATIVE