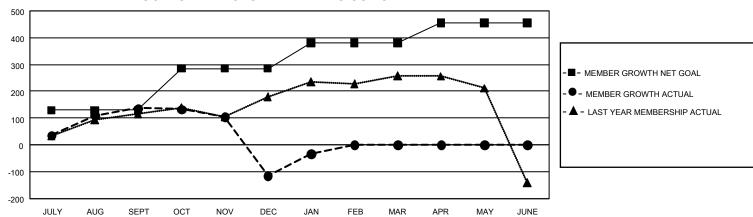

## GMT Constitutional Area 5 - E, Group P

REPORT DOES NOT INCLUDE CLUBS IN UNDISTRICTED AREAS.

| Clubs                 |               |           |               | Members               |                          |                         |                                                    |
|-----------------------|---------------|-----------|---------------|-----------------------|--------------------------|-------------------------|----------------------------------------------------|
| RESULTS FOR 2021-2022 |               |           |               | RESULTS FOR 2021-2022 |                          |                         |                                                    |
| QUARTER               | NEW CLUB GOAL | NEW CLUBS | DROPPED CLUBS | QUARTER ME            | EMBER GROWTH NET<br>GOAL | MEMBER GROWTH<br>ACTUAL | DROPPED MEMBERS<br>ACTUAL (including<br>transfers) |
| JULY/AUG/SEPT         | 12            | 6         | 1             | JULY/AUG/SEPT         | 130                      | 266                     | 115                                                |
| OCT/NOV/DEC           | 12            | 0         | 2             | OCT/NOV/DEC           | 155                      | 128                     | 363                                                |
| JAN/FEB/MAR           | 6             | 2         | 1             | JAN/FEB/MAR           | 95                       | 140                     | 52                                                 |
| APR/MAY/JUNE          | 3             | 0         | 0             | APR/MAY/JUNE          | 75                       | 0                       | 0                                                  |

## GOALS AND ACTUAL MEMBERS CUMULATIVE

| DROPPED CLUBS: 4 |     | 109 CLUBS OF 304 ADDED 1<br>OR MORE NEW MEMBERS | GENDER DISTRIBUTION                |                |  |
|------------------|-----|-------------------------------------------------|------------------------------------|----------------|--|
|                  |     |                                                 | MALE                               | 3,610 (50.43%) |  |
|                  |     |                                                 | FEMALE                             | 3,548 (49.57%) |  |
| DROPPED MEMBERS  |     |                                                 | NON BINARY                         | 0 (0.00%)      |  |
| DECEASED         | 29  |                                                 | PREFER NOT TO ANSWER               | 0 (0.00%)      |  |
| CLUB CANCELLED   | 47  |                                                 | TOTAL FAMILY UNIT MEMBERS 5        |                |  |
| OTHER            | 454 | CLICK HERE FOR                                  | TOTAL TANNET GIVE MEMBERG          |                |  |
| TOTAL            | 530 | CUMULATIVE MEMBERSHIP DATA                      | FAMILY MEMBERS PAYING HALF DUES 27 |                |  |